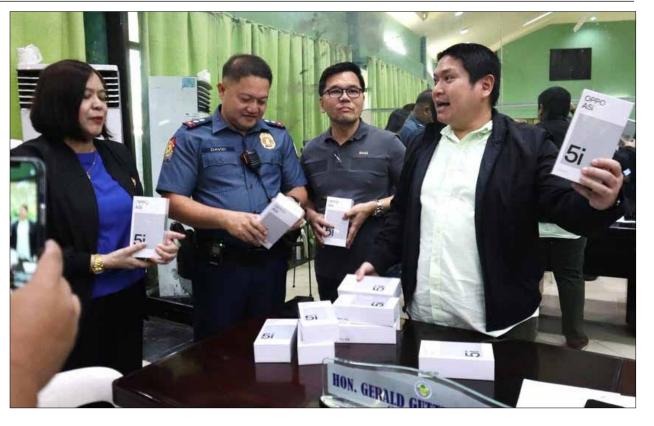

#### **FASTER POLICE RESPONSE**

MABALACAT CITY – Mayor Atty. Geld Aquino turns over to city police director Lt. Col. Efren David. Jr. 12 units of smartphones for faster police response in emergencies. Witnessing the turnover are Vice Mayor Jun Castro and DILG-Pampanga director Myra B. Moral-Soriano. Police eyes a five-minute response time with the new phones and current communication facilities. Mabalacat PNP hotlines: 0998 967 3262 / 0948 552 4384.