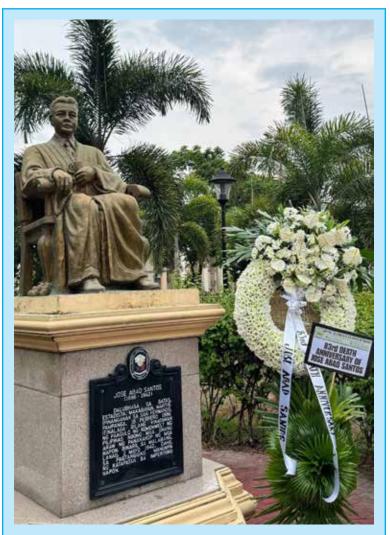

### **ABAD SANTOS REMEMBERED**

A wreath is laid beside the monument of Chief Justice Jose Abad Santos at the Pampanga Capitol on May 7, the 83rd anniversary of his martyrdom for the cause of freedom. At the time of the Second World War, serving as the acting president of the Commonwealth, Chief Justice Abad Santos refused to take an oath of allegiance to Japan, preferring facing a firing squad than surrendering to the enemy. PAMPANGA PIO