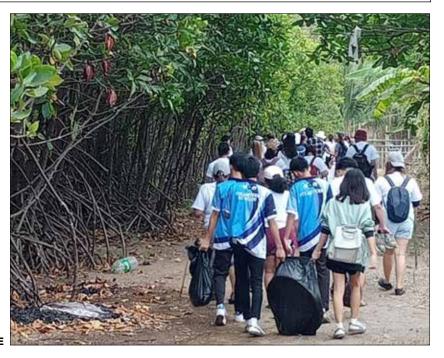

### **BY ERNIE ESCONDE**

LIMAY, BATAAN -- The Young Bataeños for Environmental Advocacy Network (Young-BEAN) in coordination with the Nuclear/Coal-Free Bataan Movement (NFBM) launched mangrove planting and coastal clean-up in Barangay Alangan in Limay. Bataan Sunday.

Derek Cabe of NFBM said more than 200 young people in partnership with Pangisda Pilipinas, KaBaRo, Youth for Nationalism and Democracy in cooperation with the local fisherfolk association of Alangan and the local barangay council of Alangan joined the activity.

Bataan youth plant mangroves

Organized annually by NFBM and YoungBEAN with a three-part mangrove tree planting and coastal clean-up series, this year's activity had "Restore our Seas, Restore our Planet" for its theme.