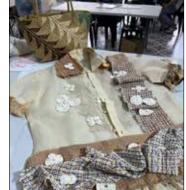

# Reimagining tradition Philip Torres leads Barong Kapampangan 2.0 repurpose workshop

FUSING HERITAGE and innovation, the Kuliat Foundation proudly launched the Barong Kapampangan 2.0 Repurpose Workshop. The event is dedicated to breathing new life into the iconic Barong Tagalog.

Spearheading this pioneering event is none other than Most Outstanding Kapampangan awardee and celebrated fashion designer Philip D. Torres, founder of Pidayit House of Fashion, known for his masterful weaving of Kapampangan identity into contemporary couture.

Held at the Museo ning Angeles, the workshop gathered fashion enthusiasts, heritage advocates, and creatives eager to learn how to preserve and transform traditional barongs into modern, wearable art.

Through hands-on sessions, participants were guided by Torres on innovative techniques to repurpose heirloom barongs without losing their cultural essence.

"This isn't just about fashion...it's about honoring stories, memories, and craftsmanship embedded in every thread. Incorporating the Pidayit spirit is about transforming tradition into a living, evolving expression of identity," said Torres.