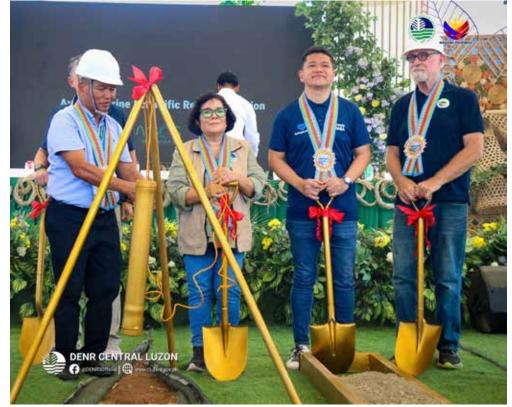

# **DENR to build CL's 1st marine** research station in Aurora

CITY OF SAN FER-NANDO — The Department of Environment and Natural Resources will build the first Marine Scientific Research Station (MSRS) in Central Luzon to sustainably manage Aurora's rich coastal and marine ecosystems.

The MSRS, a 1,000-square-meter land area in Barangay Dibacong in Casiguran town, will serve as a vital hub for innovative studies, ecological monitoring, and informed policy development that enhance the protection

and preservation of the province's coral reefs, mangrove forests, seagrass, and habitats of countless marine species.

Environment Secretary Maria Antonia Yulo Loyzaga led the groundbreaking ceremony of the MSRS, and described the station as a symbol of the Department's commitment to evidence-based governance, regional and global collaboration, and securing a resilient future for coastal communities and marine biodiversity. "Our vision is clear: this station will become a beacon for