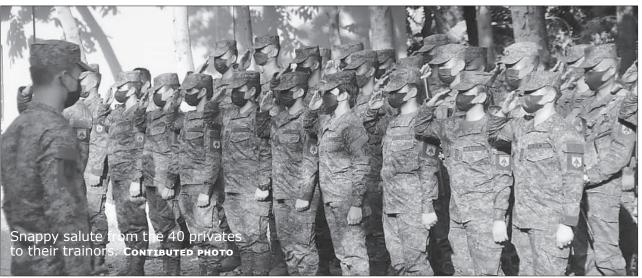

### 40 privates finish OJT with 84IB

By Johnny R. REBLANDO

MAGSAYSAY, **FORT** Nueva Ecija – After their three-month on-the-job training at the 84th Infantry (Victorious) Battalion of the Philippine Army, 40 privates will go back to their mother unit, the Army Artillery Regiment.

### 40 privates finish...

Col. Enrico Gil C. lleto held a simple send-off ceremony on May 16 for the privates.

lleto said the send-off was "filled with the sincerest appreciation, commendable acknowledgement, and thanksgiving between the privates and the personnel of 84IB."

During the OJT period,

the 84IB imparted to and shared knowledge with the privates on combat operations, civil-military operations, and administrative activities. As a practical application of the training, the privates were even deployed as part of the augmentation team for the recent elections.

In his message, lleto said, "Godspeed to the privates of Army Artillery Regiment na-detached service dito sa 84IB. Nawa'y wag ninyong kalimutan yung mga natutunan ninvo dito that will become one of your foundations sa inyong pagsusundalo sa pagseserbisyo di lamang sa Nueva Ecija dahil kayo ay madedeploy sa ibat ibang panig ng bansa."

Maj. Gen. Andrew D. Costelo, commander of 7th Infantry (Kaugnay) Division extended his compliments to the 40 privates and expressed his gratitude to the 84IB for imparting the necessary skills and knowledge to them during their OJT.