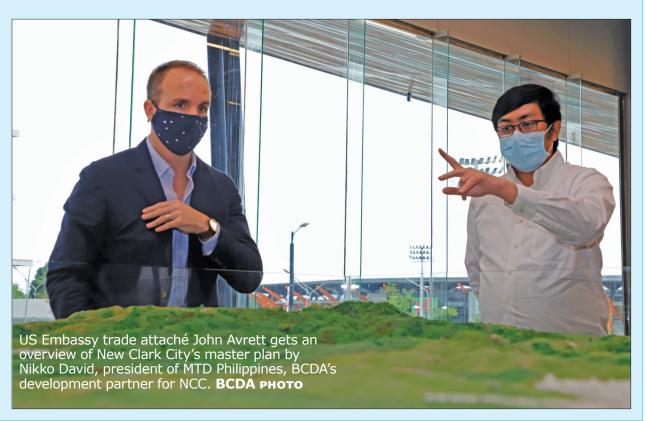

# US Embassy bullish on NCC

LARK FREEPORT - Noting key investment opportunities for American businesses, the United States Embassy in the Philippines, particularly its **Economic Section, has expressed** its full support for the development of New Clark City in Capas, Tarlac.

"New Clark City's development presents an opportunity to promote prosperity in Central Luzon and beyond. We look forward to continued investment-including by US firms-in sive, sustainable ecokey sectors like healthcare, renewable energy, information and communications technology, and infrastructure," it said in a recent message to the Bases

Conversion and Development Authority conveying optimism for the NCC's potential as a driver of regional development.

'Supporting inclunomic growth has been the cornerstone of our bilateral economic engagement in the Philippines," the US Embassy Economic Section