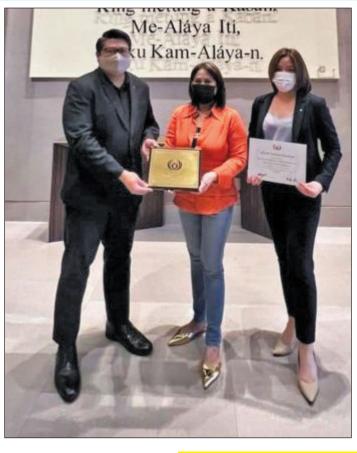

### **Clark Marriott gets MICE** venue award

CLARK FREEPORT -- The Clark Marriott Hotel has been officially conferred the plaque of the Association of Southeast Asian Nations Tourism Standards Awards - ASEAN MICE (Meetings, Incentives, Convention and Exhibition) Venue in the Meeting Room Category - for

its for Marriott Grand Ballroom.

Department of Tourism Region 3 director Carol Uy on Tuesday presented the plaque to Clark Marriott, represented by director of sales and marketing Charley Magabo and director of sales Jenny Rivera.

The actual award-

ing ceremony was held at Sokha Beach Resort, Preah Sihanouk Province, Kingdom of Cambodia last January. Other Philippine cities and hotels were also given this prestigious international recognition—only five (5) were awarded for the MICE venue, and