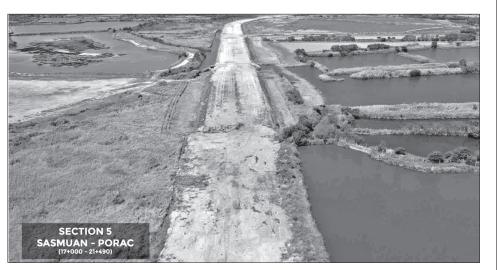

CITY OF SAN FER-NANDO - The Department of Public Works and Highways provided updates on the ongoing construction of the Pampanga Southern Bypass.

The multi-year project connecting the municipalities of Sto. Tomas, Guagua, Minalin, Sasmuan, and Lubao started

This new road is part of the planned Pampanga Megalopolis and is one of the priority projects of DPWH Regional Office III that will address the perennial traffic congestion on major roads in the province including Manila North Road and Jose Abad Santos Avenue (JASA)," DPWH-3 director Roseller Tolentino

bypass road project in 2018 by conducting the road opening of 2.12 kilometers for the Lubao-Guagua Section and another 1.67-kilometer road opening for the Sto. Tomas-Minalin Section. Included in the project's scope of work were the clearing and construction of the roadway embankment while a series of box culverts were also built along the various sections of the project's proposed alignment," he disclosed.